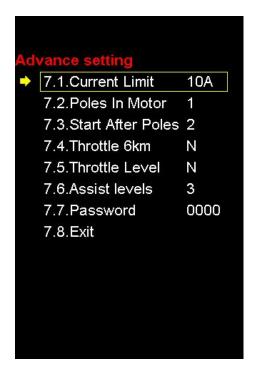

#### 10.7: Advance setting

Click **SET** to enter advance setting interface.

- (1) Current Limit: the range of this value is 3 18.
- (2) Poles In Motor: the value can be set to 1 or 6. This parameter need to be consistent with the actual parameter of motor.
- (3) Start After Poles: the range of this value is 2 16.
- (4) Throttle 6KM: select **Y** and turn the throttle, enter 6KM mode, select **N** means the mode of throttle is normal.
- (5) Throttle Level: (valid when select N in the Throttle 6KM) Y means throttle with different level, N means throttle with one level.
- (6) Assist levels: it can be set to 3,5,6,9. If user select 3, the range of assist levels is 1-3.

Address: NO.35 PuZhou Road, PuKou District, Nanjing City, China

Tel: 025-89618445 Fax: 025 - 58849541

(7) Password: user can set the power-on password, default no password.

The boot interface:

(8) Exit.