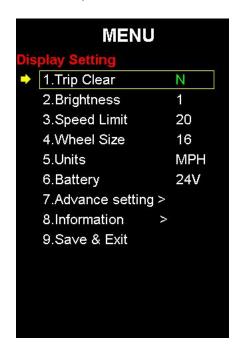

#### 10. SETTING OPERATION

Hold the **SET** for 2 seconds and enter into the setting interface, click "+" "-" to select the setting item, then click **SET** again, when the color of the setting item turns green, then user can press "+" or "-" to select the wanted parameter, and after the parameters have been changed, click **SET** again, the color will turn white and this setting item has been finished.

## 10.1: Trip Clear

**N** means NO, **Y** means YES. Select "Y" and when user return main interface, user will find the **Trip** has been cleared.

Address: NO.35 PuZhou Road, PuKou District, Nanjing City, China

## 10.2: Brightness

Click "+", "-" to change the level, 1 means the darkest, 5 means the brightest.

## 10.3: Speed Limit

The max speed is 99.9 km/h for the default, user can modify the value of max speed, when the riding speed exceeds the set value, the controller will limit the speed to set value, in order to ensure the safety of rider.

#### 10.4: Wheel Size

Select the suitable value to ensure the accuracy of display about speed and mileage.

The set value can be 16, 20, 24, 26, 700C, 28 (unit: inch)

Address: NO.35 PuZhou Road, PuKou District, Nanjing City, China

#### 10.5: Units: **KM/H & MPH**

Select MPH or KMH for the speed and mileage, display will be the currently selected units display.

## **10.6: Battery**

The battery voltage can be set to 24V, 36V or 48V. This parameter need to be consistent with the actual parameter of user's e-bike.

Address: NO.35 PuZhou Road, PuKou District, Nanjing City, China

#### 10.7: Advance setting

Click **SET** to enter advance setting interface.

- (1) Current Limit: the range of this value is 3 18.
- (2) Poles In Motor: the value can be set to 1 or 6. This parameter need to be consistent with the actual parameter of motor.
- (3) Start After Poles: the range of this value is 2 16.
- (4) Throttle 6KM: select **Y** and turn the throttle, enter 6KM mode, select **N** means the mode of throttle is normal.
- (5) Throttle Level: (valid when select N in the Throttle 6KM) Y means throttle with different level, N means throttle with one level.
- (6) Assist levels: it can be set to 3,5,6,9. If user select 3, the range of assist levels is 1-3.

## 10.8: Information

Click **SET** enter information interface.

HW ver: Hardware version. SW ver: Software version.

Address: NO.35 PuZhou Road, PuKou District, Nanjing City, China

Tel: 025-89618445 Fax: 025 - 58849541

## 10.9: Save & Exit

Click **SET**, the set information will be saved and exit the setting interface.