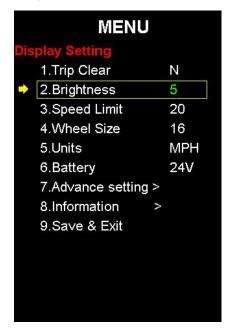

## 10.2: Brightness

Click "+", "-" to change the level, 1 means the darkest, 5 means the brightest.