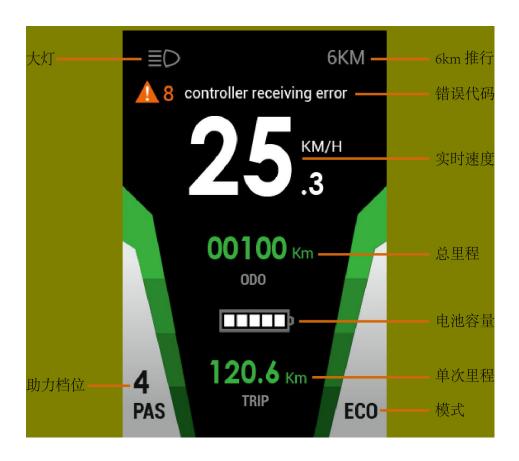

## **FUNCTION SUMMARY**

C800 provides a wide range of functions and indicators to fit the users' needs. The indicated contents are as below.

- 1. Riding mode selection
- 2. Speed display
- 3. KM/H & MPH
- 4. Light indicator
- 5. 6KM/H work
- 6. PAS level selection
- 7. Error code indicator
- 8. Total distance (ODO) and Trip
- 9. Battery capacity

## **FULL VIEW AREA**

## **NORMAL VIEW AREA**

With the display on ,the default display are riding speed, trip distance, ODO, PAS level, battery indicator as show in fig below.

Address: NO.35 PuZhou Road, PuKou District, Nanjing City, China

#### 1. ON/OFF

Hold **ON/OFF** and start the display. The display will provide power for the controller. Hold **ON/OFF** again can open the light. With display on, press **ON/OFF** for 3 seconds to turn off the power. With the display off, there is no battery consumption battery power. The leakage current is no more than  $2\mu A$ .

#### 2. RIDING MODE SELECTION

There are three modes for riding with arrow selection, including POWER, STD and ECO. The default option is NORMAL.

ECO: limited current is about 6A, it is suitable for elderly.

#### 3. SPEED DISPLAY

The speed display is as below, and user can select KM/H or MPH in

#### 4. KM/H & MPH

Select KM/H or MPH for the speed and mileage, display will be to the currently selected units display.

#### 5. LIGHT INDICATOR

With the power on, click the **ON/OFF** and turn on the light of bike. Click it again and turn off the light.

#### 6. 6KM/H WORK

Hold the DOWN for 2 seconds to get in 6km PAS work, and with your hand off, the 6km PAS work is released.

Address: NO.35 PuZhou Road, PuKou District, Nanjing City, China

Tel: 025-89618445 Fax: 025 - 58849541

#### 7. PAS LEVEL SELECTION

Click **UP** or **DOWN** to change the stages and output power ratio, the default mode is mode 5 and it's output power range from level 1 to level 5 (mode 3, mode 6 and mode 9 can be customized, details in advance setting), the default value is level 1.

#### 8. ERROR CODE INDICATOR

If there is something wrong with the electronic control system, the error code and error message will display in the top of screen. See the last page **Error code table** for details.

#### 9. BATTERY INDICATOR

#### 9.1 Battery residual capacity indicator

The battery frame have five segments, each segment represent 20% battery capacity. When the battery capacity is full, the five battery segments are all light. In low battery, the outside edge of the battery frame will flash. It indicates that the battery is severely low and needs to be recharged immediately.

\*\*See the picture for above messages in Full View Area.

Address: NO.35 PuZhou Road, PuKou District, Nanjing City, China

Tel: 025-89618445 Fax: 025 - 58849541