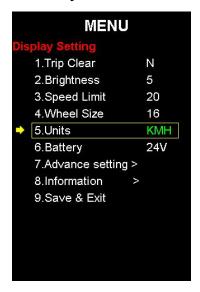

#### 10.5: Units: **KM/H & MPH**

Select MPH or KMH for the speed and mileage, display will be the currently selected units display.

## **10.6: Battery**

The battery voltage can be set to 24V, 36V or 48V. This parameter need to be consistent with the actual parameter of user's e-bike.

Address: NO.35 PuZhou Road, PuKou District, Nanjing City, China