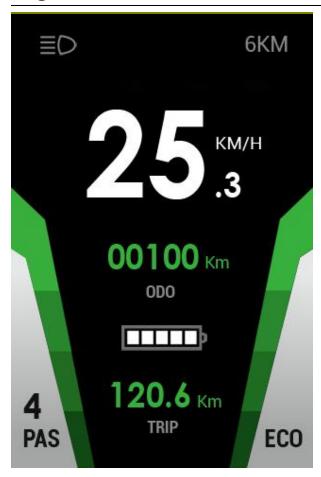

## **NORMAL VIEW AREA**

With the display on ,the default display are riding speed, trip distance, ODO, PAS level, battery indicator as show in fig below.

Address: NO.35 PuZhou Road, PuKou District, Nanjing City, China

#### 3. SPEED DISPLAY

The speed display is as below, and user can select KM/H or MPH in

#### 4. KM/H & MPH

Select KM/H or MPH for the speed and mileage, display will be to the currently selected units display.

#### 5. LIGHT INDICATOR

With the power on, click the **ON/OFF** and turn on the light of bike. Click it again and turn off the light.

#### 7. PAS LEVEL SELECTION

Click **UP** or **DOWN** to change the stages and output power ratio, the default mode is mode 5 and it's output power range from level 1 to level 5 (mode 3, mode 6 and mode 9 can be customized, details in advance setting), the default value is level 1.

#### 9. BATTERY INDICATOR

#### 9.1 Battery residual capacity indicator

The battery frame have five segments, each segment represent 20% battery capacity. When the battery capacity is full, the five battery segments are all light. In low battery, the outside edge of the battery frame will flash. It indicates that the battery is severely low and needs to be recharged immediately.