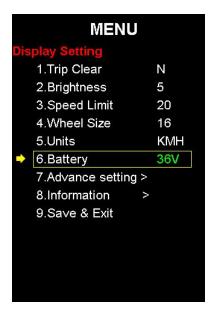

## **10.6: Battery**

The battery voltage can be set to 24V, 36V or 48V. This parameter need to be consistent with the actual parameter of user's e-bike.

Address: NO.35 PuZhou Road, PuKou District, Nanjing City, China