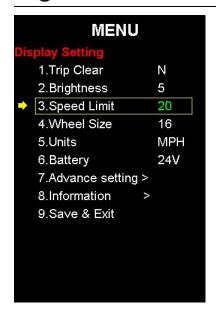

## 10.3: Speed Limit

The max speed is 99.9 km/h for the default, user can modify the value of max speed, when the riding speed exceeds the set value, the controller will limit the speed to set value, in order to ensure the safety of rider.

\*\* The max speed value range from 20 km/h to 99.9 km/h. When set max speed 99.9 km/h, there is no limit for riding speed.

Address: NO.35 PuZhou Road, PuKou District, Nanjing City, China

Tel: 025-89618445 Fax: 025 - 58849541