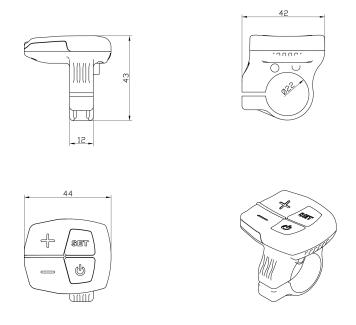

Dimension figure (unit: mm)

Address: NO.35 PuZhou Road, PuKou District, Nanjing City, China

Tel: 025-89618445 Fax: 025 - 58849541

## **BUTTON DEFINITION**

C800 has four buttons including **ON/OFF**, **SET**, **UP** and **DOWN**. "ON/OFF" names to "**&**", "SET" names to "**SET**"; "UP" names to "+" and "DOWN" names to "-".

Address: NO.35 PuZhou Road, PuKou District, Nanjing City, China