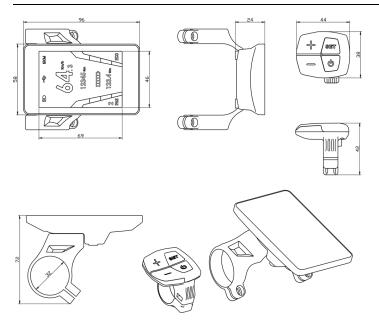

# **OUTLOOK AND SIZE**

#### MATERIAL AND COLOR

C800 products are made of black metal material and the bracket is made of nylon material. Under the temperature of -20 to 60°C, the shell material can ensure normal usage and good mechanical performance of the products.

Dimension figure (unit: mm)

Address: NO.35 PuZhou Road, PuKou District, Nanjing City, China

Tel: 025-89618445 Fax: 025 - 58849541

## **BUTTON DEFINITION**

C800 has four buttons including **ON/OFF**, **SET**, **UP** and **DOWN**. "ON/OFF" names to "**&**", "SET" names to "**SET**"; "UP" names to "+" and "DOWN" names to "-".

Address: NO.35 PuZhou Road, PuKou District, Nanjing City, China