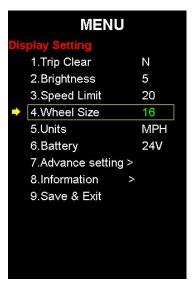

#### 10.4: Wheel Size

Select the suitable value to ensure the accuracy of display about speed and mileage.

The set value can be 16, 20, 24, 26, 700C, 28 (unit: inch)

Address: NO.35 PuZhou Road, PuKou District, Nanjing City, China